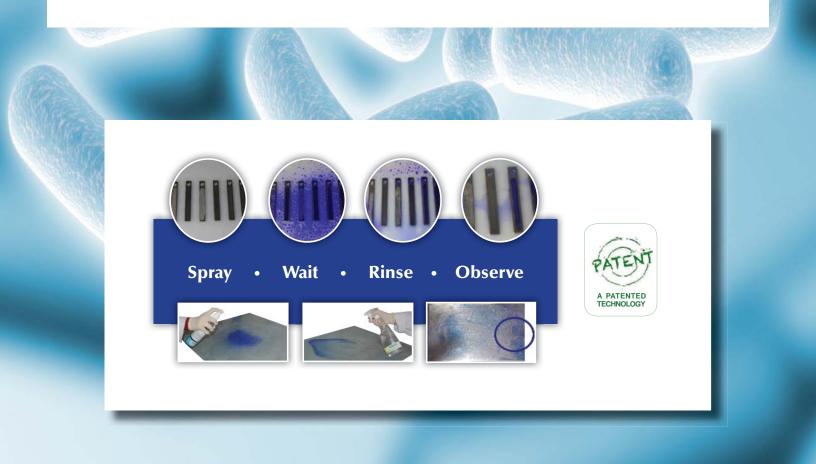

#### **REVOLUTIONARY METHOD FOR BIOFILM DETECTION**

It is now possible to detect and visualize biofilm contamination on exposed surfaces thanks to a new staining technique developed by REALCO.

#### This technology is now available with our biofilm detection kit

The blue dye in the kit will specifically target and adhere to the polymeric extracellular substances which form the biofilm's protective matrix.

### PROCEDURE

- 1) Rinse a 10cm x 10cm surface area with water and apply the blue solution (blue reagent 1). Allow to dwell 5 minutes.
- 2) Rinse off the excess reagent with water and apply the cleaning solution (reagent 2). Allow to dwell 5 minutes.
- 3) Scrub the colored surface to provide a light mechanical action to remove residual coloring and potential false positive results. Rinse the surface. Any remaining blue coloration confirms the presence of biofilm. To remove the biofilm blue stain, perform either an enzymatic treatment or apply an oxidant and allow to dwell until complete discoloration.